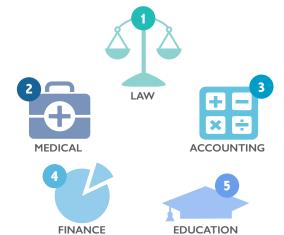

# Average daily pages printed per user by industry 80 70 60 40 30 20 ACCOUNTING EDUCATION FINANCE GOVERNMENT LAW MEDICAL RETAIL TECH TRANSPORT

#### **TOP PRINTING INDUSTRIES**

BACK NEXT

NEXT LEVEL