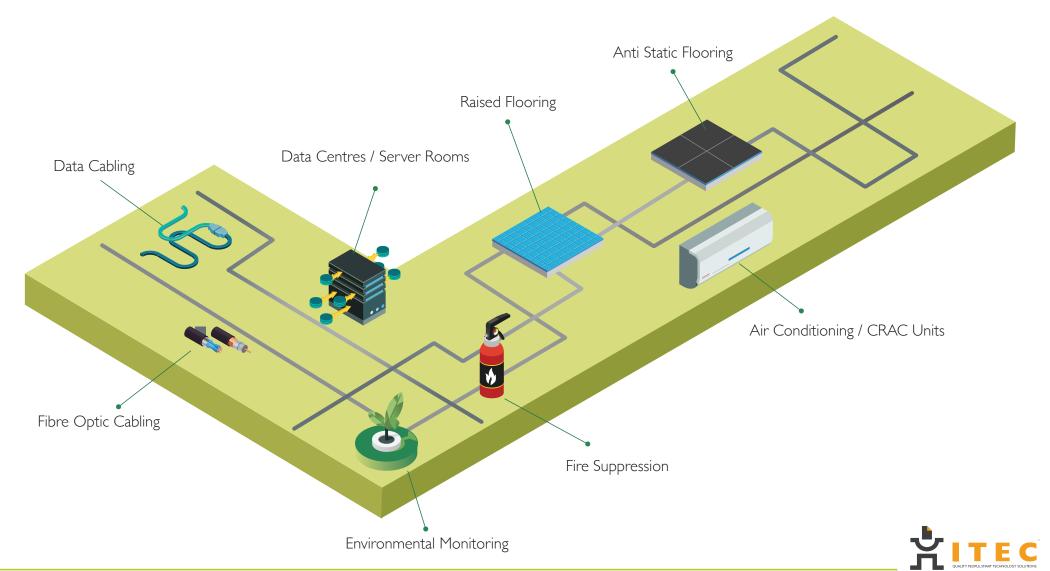

#### Data Cabling

Data cables are used to transmit electronic information from a source to a destination. Mostly used in computer and telecommunication systems and is either fibre optic or copper.

# Data Centres / Service Rooms

A server room is a room dedicated to the continuous operation of computer services whereas a data centre is an entire building dedicated to the same purpose. These rooms are the source of a network.

#### Raised Flooring

A raised floor is a data centre construction model in which a higher floor is built directly above the building's original concrete floor slab, leaving the created space between the two for wiring or cooling infrastructure.

#### Anti Static Flooring

Anti static flooring offers protection from electrical and static shock for you and your equipment. With modern technology computer equipment have become more susceptible to static charges. We provide solutions to prevent this.

#### Fibre Optic Cabling

Fibre optic cables are used for different applications, for example long distance telecommunication or providing a high-speed data connection between different parts of a building.

#### **Environmental Monitoring**

Environmental monitoring is the preparation of strategies and programs used in order to analyse and minimise the impact on the environment due to human activity therefore is a large part of networking.

#### Fire Suppression

Fire suppression units refer to the preparation and prevention of large-scale fire risk factors that are evident within network infrastructures. These are important systems and are vital for safety precautions.

# Air Conditioning / CRAC Units

We provide air conditioning or CRAC units as part of our infrastructure solutions to interested clients. A CRAC unit is a device that monitors and maintains the temperature within a server room or data centre.