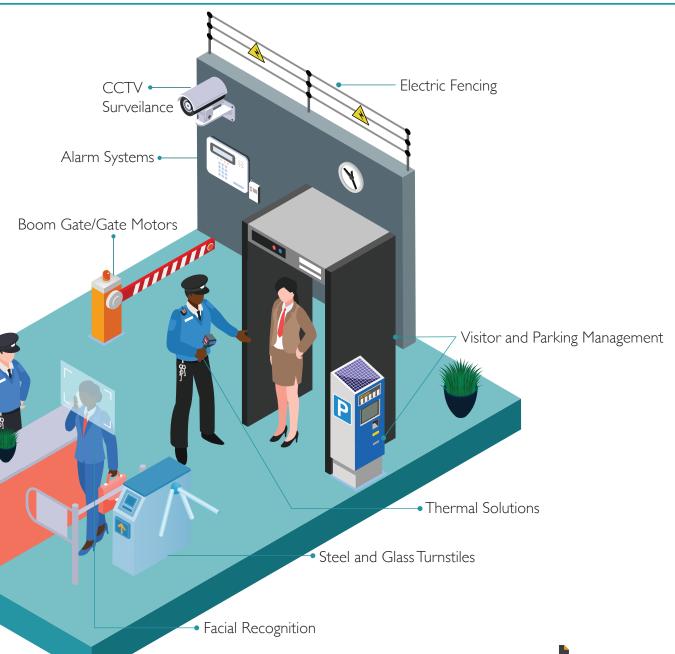

Access Control •

#### **CCTV** Surveilance

Itec can design a CCTV solution that meets all your security needs. With clear and reliable video proof. your business will be safe from any false liability gueries and you will be able to make decisions based on objective evidence. Our systems include digital auto-tracking, multi-browser and device support, built-in motion, audio and face detection, remote focus adjustment, a variety of video viewing streams and a clear view of vertical areas.

#### **Electric Fencing**

Secure your premises and the safety of your employees by putting up extra barriers to keep everybody safe.

#### Alarm Systems

Itec offers a range of different alarm systems to ensure your utmost safety continues within your walls.

#### Boom Gate / Gate Motors

To manage and keep control of who is coming in and out of your premises, Itec offers boom gates and gate motors for you to easily keep track of entries and exits.

#### **Access Control**

At Itec we offer a variety of Access Control Solutions, such as:

- Biometric Access Control
- Facial Recognition Solutions
- Time and Attendance Devices
- Smart Lock Solutions
- Turnstiles

#### Facial Recognition

Facial recognition is a way of recognising a human face through technology. A facial recognition system uses biometrics to map facial features from a photograph or video. It compares the information with a database of known faces to find a match.

#### Steel & Glass **Turnstiles**

Turnstiles are compact and cost-effective entrance solutions. Designed for smooth and silent operation, reducing power consumption, wear and tear. It is suitable for areas with high traffic.

#### Thermal Solutions

Itec offers Thermal Solutions which range from surface temperature to core temperature which achieve rapid and safe screening procedures. These thermal solutions combine Al detection and advanced algorithms in order to measure accurate temperature.

#### Visitor & Parking **Management**

Efficiently manage your parking area. Know who is coming and going out of your premises at any given time. Itec will ensure that all captured data will be saved securely in case you ever have to access it.