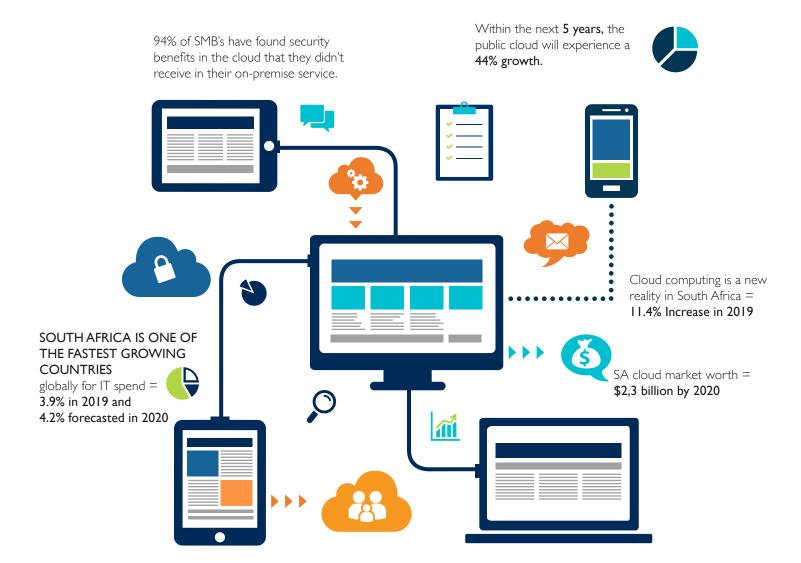

# CLOUD SOLUTIONS -

#### Own the information, not the infrastructure

More than simply hosting your data somewhere else, 'The Cloud' gives you the applications, services and data you need, on the technology you desire, without spending huge amounts of money. If you just want a single service or to migrate your entire IT setup, you have the flexibility of choice and a lot of room to expand. Itec offer solutions by architecting, designing, and building bespoke solutions based on your business' specific cloud hosting requirements. Our range include, Data Centre, Computing (Virtualization, Private Cloud), Networking (LAN, Perimeter Security), Storage (SAN, DAS & NAS), Backup & Recovery, Disaster Recovery, Session Border Controllers (SBC) and Infrastructure Monitoring.