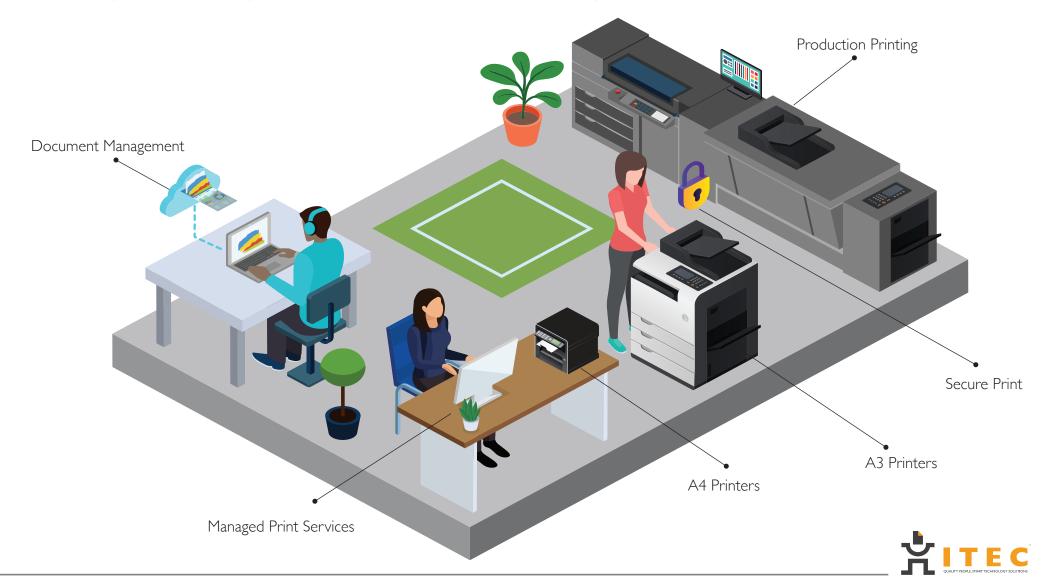

#### Streamline your print operations

After assessing your existing print environment, we build a solution to best meet all your business needs. Upgrading and consolidating your print hardware, while considering the software and services that best enable employee mobility, data security, and efficient, streamlined document management. Our advanced software solutions integrate with your printing hardware and allows us to assess and guide your business. Itec provides quarterly reports to make business continuity as efficient and cost effective as possible. Itec is a Managed Print Service provider that strives to implement secure and efficient solutions to ensure business continuity.

#### Document Management

Printer downtime is a massive headache in any office environment. An MFP that unexpectedly experiences a fault or runs out of toner can cost hours of productivity and disrupt workflow for days in a busy office. What's more, out-of-order document output devices are a massive drain on the IT department's time.

#### Managed Print Services

Service Management software enables ltec to remotely monitor your print fleet on your behalf, by receiving remote, automated alerts about technical printer faults, consumables levels and meter readings. This greatly reduces downtime, improves productivity and controls business environment costs.

#### **Production Printing**

Itec's Production Printing range adds power, performance and simplicity to any production print application.

#### Secure Print

Securely store your business information on-premises, in the cloud or both. Access it instantly from any location, with inbuilt security ensuring that you control data access, while still enabling compliant document sharing and integration with both your existing systems and the rest of Itec's document management products.

#### A3 Printers

The Itec A3 MFP range offers high-speed output printing and scanning to help improve your productivity. It also features advanced system integration options and a built-in print system with a "touch and swipe" interface for customisable operation.

#### A4 Printers

The A4 printer range of devices brings powerful productivity tools, cost-saving workflow solutions and a large, intuitive colour touchscreen interface for amazingly simple access to a rich range of features. This includes duplex scanning, advanced copying and easy user authorisation for enhanced security.