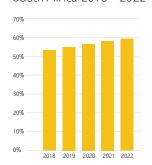

rk improvements.

95% of

# Mobile Device Management

Itec offers mobile device management which is the administration of mobile devices, such as smartphones, tablet computers and laptops. MDM is usually implemented with the use of a third-party product that has management features for vendors of mobile devices.

#### Fibre

Fibre-optic Internet is an Internet connection that transfers data fully or partially via fibre optic cables. Fibre broadband is a type of high-speed broadband. The Fibre optic cables are better at transferring data than standard copper cables.

# 5000 Internet penetration

SECURITY IS STILL KEY:

Half of the want to use VF connections to data private.

say that the want to use VF connections to data private.

### Internet user penetration in South Africa 2018 - 2022





BACK NEXT LEVEL

#### The future is calling

Itec offers a comprehensive range of voice solutions, from managed, hosted, hybrid and onsite solutions that will allow your business to operate on the move, and your employees to work anywhere. We cater for contact centres, enterprise, corporate/SME multi-site and international. Your connectivity, business size, location and infrastructure requirements, will allow us to customise a voice solution that is service-based, all benefitting from competitive call rates. We understand telephony requires a real-time operational service level to ensure you always have stable, uninterrupted communications in your dynamic business.







# Remote Working Applications via Softphones

Itec offers fast, reliable and secure apps for your mobile phone that