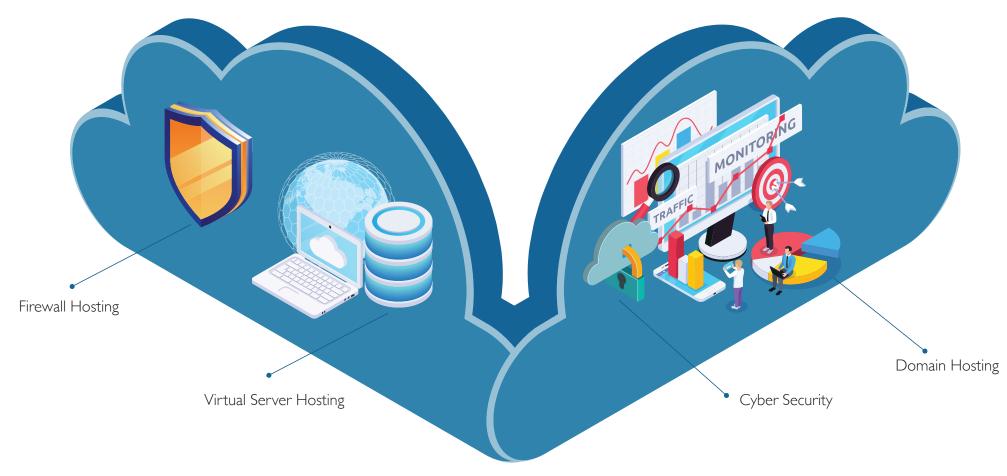

#### Own the information, not the infrastructure

More than simply hosting your data somewhere else, 'The Cloud' gives you the applications, services and data you need, on the technology you desire, without spending huge amounts of money. If you just want a single service or to migrate your entire IT setup, you have the flexibility of choice and a lot of room to expand. Itec offer solutions by architecting, designing, and building bespoke solutions based on your business' specific cloud hosting requirements. Our range include, Data Centre, Computing (Virtualization, Private Cloud), Networking (LAN, Perimeter Security), Storage (SAN, DAS & NAS), Backup & Recovery, Disaster Recovery, Session Border Controllers (SBC) and Infrastructure Monitoring.