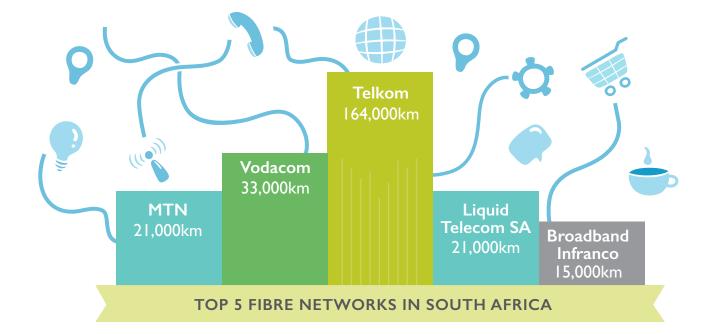

or providing a high-speed data connection between different parts of a building.

#### **Environmental Monitoring**

Environmental monitoring is the preparation of strategies and programs used in order to analyse and minimise the impact on the environment due to human activity therefore is a large part of networking.

#### Fire Suppression

Fire suppression units refer to the preparation and prevention of large-scale fire risk factors that are evident within network infrastructures. These are important systems and are vital for safety precautions.

# Air Conditioning / CRAC Units

We provide air conditioning or CRAC units as part of our infrastructure solutions to interested clients. A CRAC unit is a device that monitors and maintains the temperature within a server room or data centre.





BACK NEXT LEVEL



# ACCESS AND CONNECTIVITY



## ACCESS AND CONNECTIVITY

#### Wi-Fi

Itec offers managed Wi-Fi, enabling a mobile workforce broadening the possibilities and efficiencies of a company. Our Wi-Fi is a perfect extension of your network. Itec will work with you to assess your solution requirements by looking at and understanding your exact connectivity requirements.

#### **MPLS VPN**

MPLS VPN is a family of methods for using multiprotocol label switching to create virtual private networks. It is a flexible method to transport and route several types of network traffic using an MPLS backbone.

#### Wireless

Wireless communication is the electromagnetic transfer of information between two or more points that are not connected by an electrical conductor. The most common