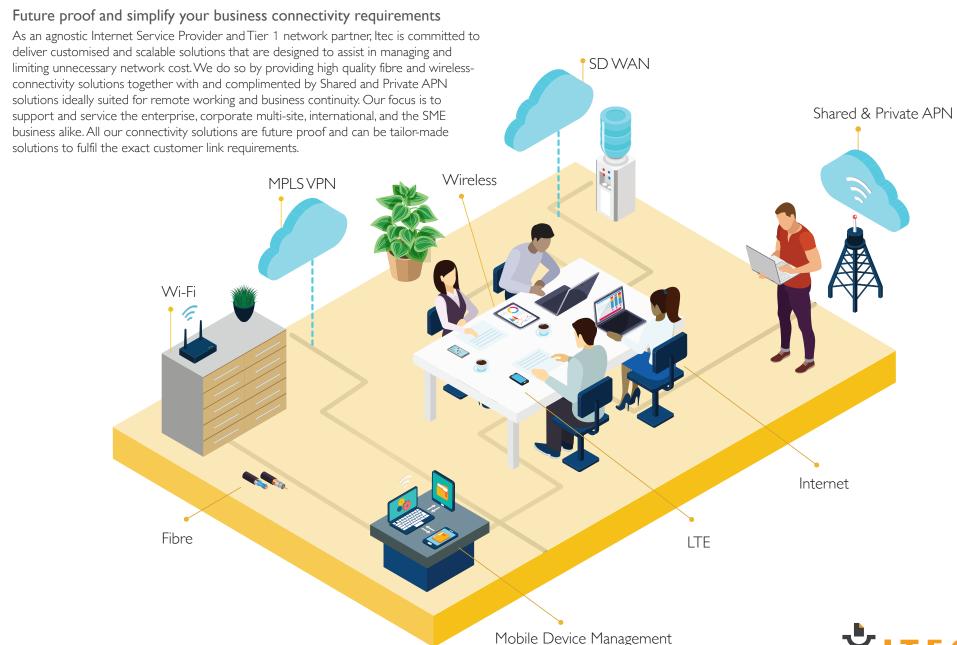

#### Wi-Fi

Itec offers managed Wi-Fi, enabling a mobile workforce broadening the possibilities and efficiencies of a company. Our Wi-Fi is a perfect extension of your network. Itec will work with you to assess your solution requirements by looking at and understanding your exact connectivity requirements.

#### **MPLS VPN**

MPLS VPN is a family of methods for using multiprotocol label switching to create virtual private networks. It is a flexible method to transport and route several types of network traffic using an MPLS backbone.

#### Wireless

Wireless communication is the electromagnetic transfer of information between two or more points that are not connected by an electrical conductor. The most common wireless technologies use radio waves.

#### **SD WAN**

SD-WAN (software-defined networking in a wide area network) simplifies the management and operation of a WAN by decoupling the networking hardware from its control mechanism.

#### Shared & Private APN

A Shared APN, allows for direct access to the internet and includes a Hosted Firewall that will allow for general limitations to be set by SIM/user. The Private APN solution will allow for the allocation of a unique APN, which is a unique identifier that allows mobile devices to connect to their organisation.

#### Internet

The Internet is a vast network that connects computers all over the world. Through the Internet, people can share information and communicate from anywhere with a connection. Itec provides various secure, stable and reliable connectivity solutions.

#### LTE

LTE (Long-Term Evolution) is a standard for wireless broadband communication for mobile devices and data terminals, based on the GSM/EDGE and UMTS/HSPA technologies. It increases the capacity and speed using a different radio interface together with core network improvements.

#### Fibre

Fibre-optic Internet is an Internet connection that transfers data fully or partially via fibre optic cables. Fibre broadband is a type of high-speed broadband. The Fibre optic cables are better at transferring data than standard copper cables.