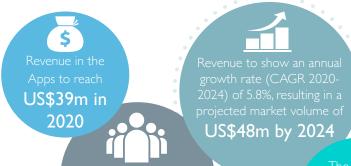

User penetration will be 23.6% in 2020 &

25.3% by 2024

(ARPU) is expected

US\$2.76

NEXT LEVEL **BACK** 