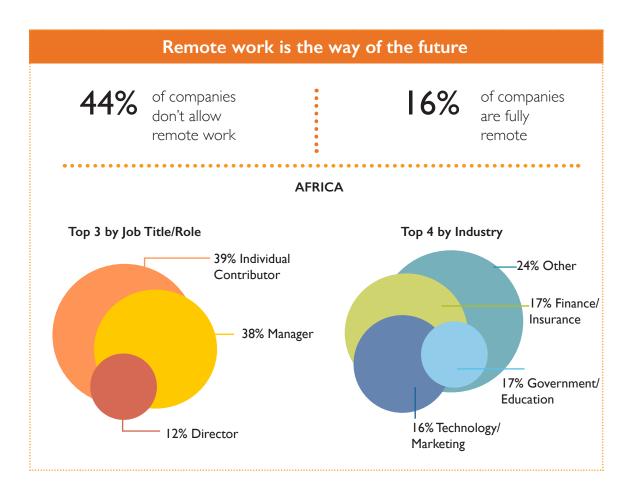

95% of

# 5000 Internet penetration

SECURITY IS STILL KEY:

Half of the want to use VF connections to data private.

say that the want to use VF connections to data private.

### Internet user penetration in South Africa 2018 - 2022

BACK NEXT LEVEL