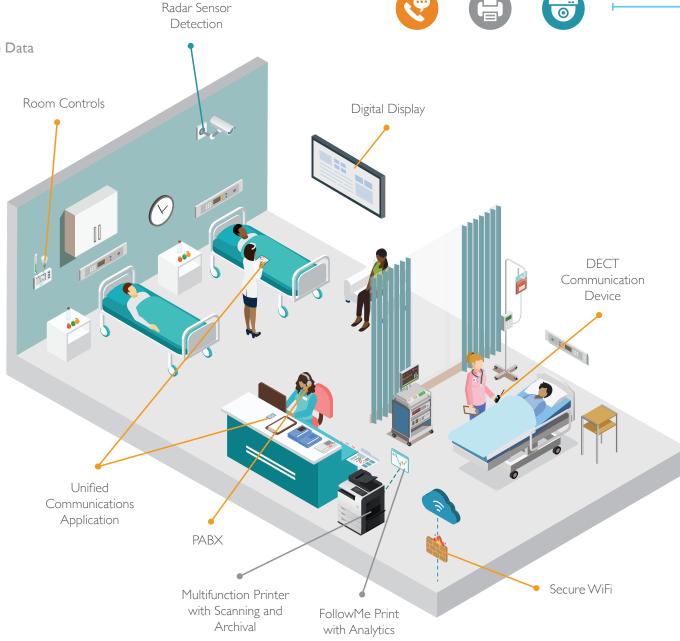

Itec offers secure FollowMe printing, efficient scanning, and real-time document updates. We streamline capture, routing, and archiving processes, integrating with ERP systems and providing barcode scanning for inventory. Forensic tracking ensures secure digital record storage. Our solutions are POPI-compliant, with secure handling of patient records.

DECT-enabled devices, tablet apps, and an omni-channel contact center enable streamlined, mobile unified communications. Secure WiFi enabled digital displays, and room controls in wards support seamless patient access and efficient operations.

Patient safety is ensured with AI-enhanced CCTV and Radar Sensor Detection for movement detection which maintains privacy.

- Document Management
- Unified Communications
- Security & Business Intelligence