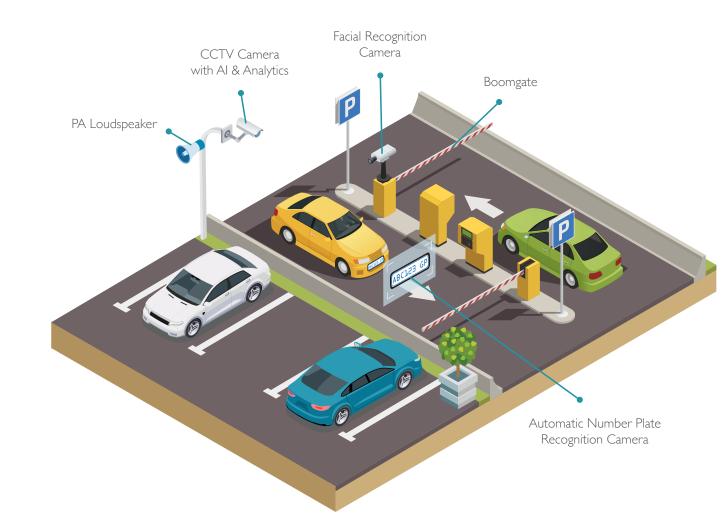

## IOT LEGAL VISITOR & PARKING MANAGEMENT

Access Control, Client Tracking & Secure Premises

Smart technology gives legal firms more control over security at their premises and the movement of clients into and through the building. From the moment they enter the boom gate to the time they leave, the entry and exit times and duration of their stay are logged, enabling efficient real-time billing.

Itec's intelligent security solution for visitor access and tracking includes boom gates with access control, facial recognition and ANPR cameras for automated access, plus bullet and PTZ CCTV surveillance with customised AI and analytics for a streamlined client experience and secure premises.