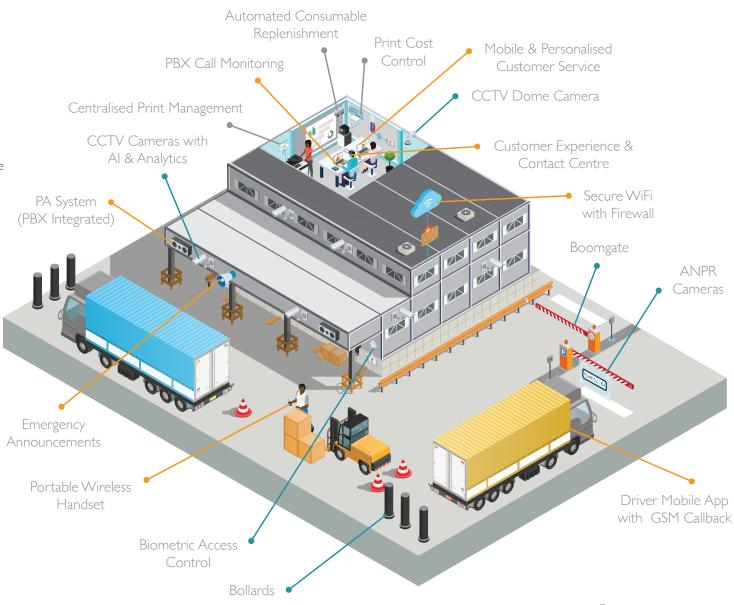

## Efficient, Automated Warehousing & Distribution

Efficient inventory management and asset security are crucial considerations for retailers' Warehouse & Distribution centres. Integrated, automated, and mobile Al-driven surveillance, PBX-integrated unified communications, and proactive print management ensure operational excellence for retailers' logistics divisions.

Itec's retail Warehouse & Distribution solution enables seamless and rapid-response communication with a PBX-integrated call monitoring and PA system, streamlined logistics with a mobile application for truck drivers with GSM callback, and mobile, personalised customer service with a Customer Experience & Contact Centre.

Our physical security offering includes sound-enabled CCTV cameras with Al and analytics to enhance security and reporting, biometric access control and bollards to bolster asset protection and boomgates with ANPR Cameras for automated and effective access control.

We offer a print management solution with print cost control and automated consumable replenishment to reduce expenses, while centralised print management optimises document handling.

- Print Management
- Unified Communications
- Security & Business Intelligence