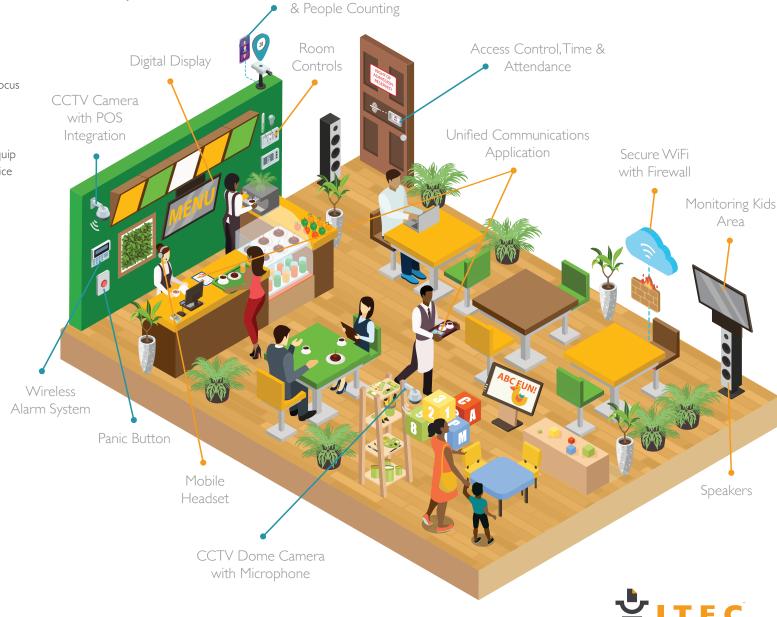

## RESTAURANT & PLAY AREA

Secure Monitoring & Unified Communications for Restaurant & Play Area

Eating establishments have high foot traffic with a focus on service delivery, requiring secure and intelligent monitoring, especially in play areas. Automated access control and emergency response, mobile communication tools, and intelligent surveillance equip restaurants and play areas to provide the best service for their customers while also keeping them safe.

Itec equips Restaurant & Play Areas with mobile, easy-to-use communications tools, including digital displays, headsets, mobile device apps, speakers for ambient music, room controls for comfortable temperature and lighting, and firewall-secured WiFi for internet access.

The security solution both monitors the safety of the premises and intelligently tracks foot traffic through it with a wireless alarm system and a panic button, and CCTV surveillance with microphones, POS integration, facial recognition, and people counting. The children's play area is displayed live on a monitor and visible to caregivers. Employee management is made easy with biometric access control to restricted areas, and time & attendance monitoring.