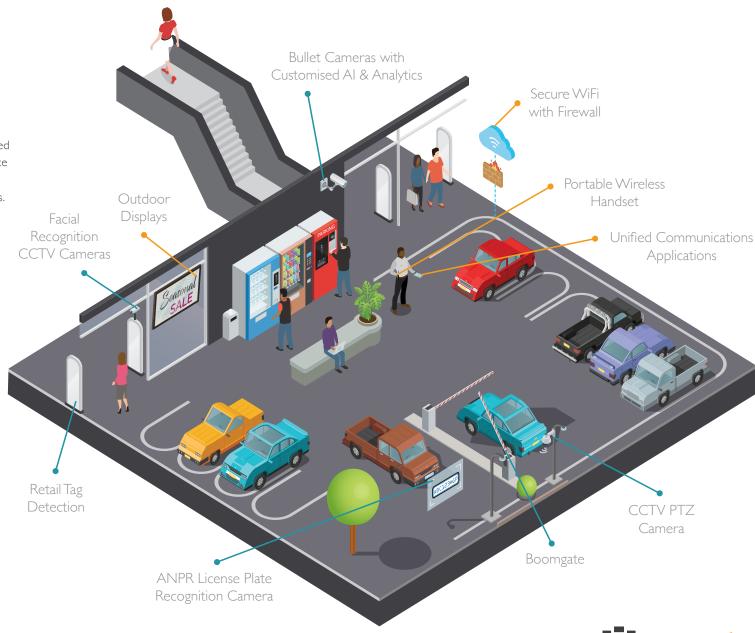

## PARKING ENTRANCE

Secure, Access-Controlled Parking Entrances

Security and parking management are key priorities for retail parking and entrance areas. Safety, communications, and analytics-driven data are provided via access-controlled, Al-integrated camera surveillance for security and foot traffic management, portable communications solutions, and digital outdoor displays.

Itec provides a unified solution for personnel to communicate efficiently using portable wireless handsets and unified communications applications. Stores efficiently share information with customers via digital displays and firewall-protected publicaccess WiFi.

Our retail Parking Entrance security solution provides automated and controlled access to vehicles and people with Al-integrated and analytics-driven camera surveillance, boomgates, ANPR License Plate technology, facial recognition, and retail tag detection at store entrances and exits.