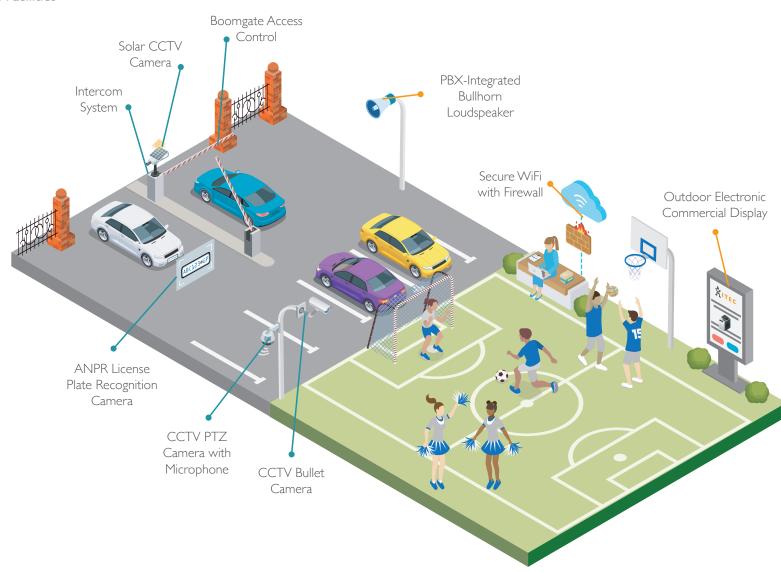

Itec's outdoor security solutions include boom gate access control, intercoms and license plate recognition cameras to regulate vehicle and foottraffic access into the facility. Sound-enabled CCTV PTZ cameras and CCTV bullet cameras provide intelligent surveillance tools to mitigate risks, while solar CCTV cameras ensure always-on security. Our communications solutions include PBX-integrated bullhorn loudspeakers for clear communication in outdoor areas. In addition, firewall-secured WiFi provides reliable and protected internet connectivity, and outdoor electronic commercial displays enable dynamic content sharing and announcements.