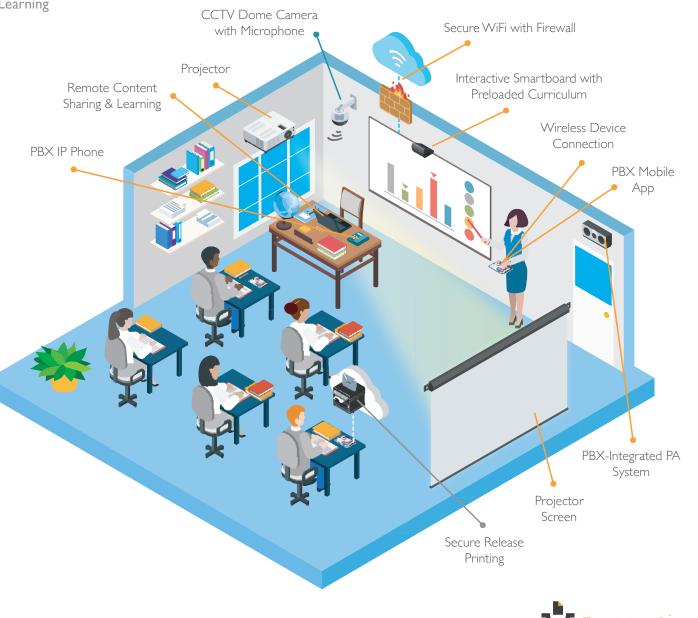

## CONNECTED CLASSROOM

Classrooms that Connect People for Collaboration & Learning

Interactive and collaborative learning is a powerful way to educate. A connected classroom must have secure internet access and user-friendly devices and displays. On-site security is paramount for young students as they access facilitated learning tools, interact with teachers and peers and collaborate with multimedia devices and platforms.

Itec can help you build a secure, connected classroom that enables interactive learning. Follow-Me-Print protects document confidentiality and allows students and teachers to release prints at any secured network printer. Our connectivity and communications solutions include PBX IP phones and mobile apps that enable teachers to communicate regardless of location. Remote content and learning tools are shared via projectors, screens and wireless displays and accessed via firewall-secured WiFi. Interactive smartboards with the preloaded South African curriculum engage students in dynamic learning experiences. A PBX-integrated PA system enables campus-wide announcements, and CCTV dome cameras with built-in microphones enhance security by providing visual and audio surveillance within the classroom.