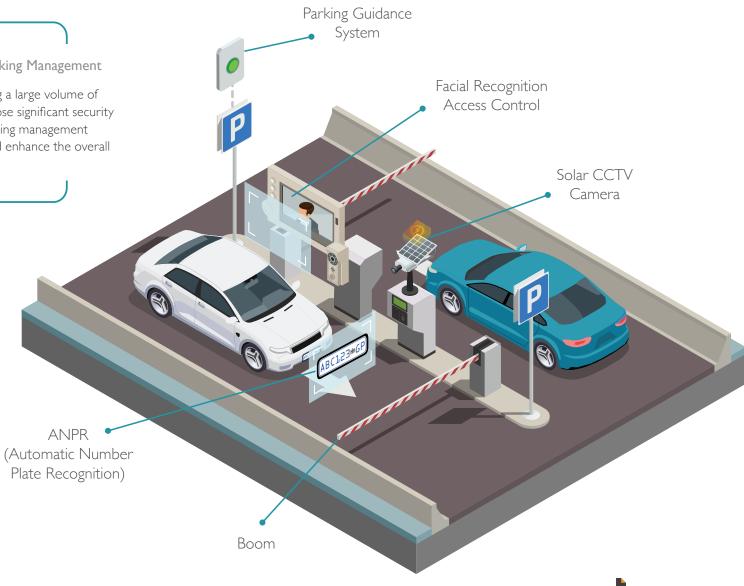

## VISITOR & PARKING MANAGEMENT

Secure, Automated, Intelligent Access & Parking Management

Hospitality venues face the challenge of managing a large volume of traffic, both incoming and outgoing, which can pose significant security risks. Furthermore, the need for an efficient parking management system to improve safety, reduce congestion, and enhance the overall guest experience is essential.

Customised to the requirements of each venue, even within chains of the same brand, Itec's integrated security solutions facilitate the efficient flow of traffic into and out of hospitality venues. Automated biometric access control and ANPR, booms and solar-powered CCTV cameras are just an example of the visitor and parking management security options available for our customers in the hospitality industry.