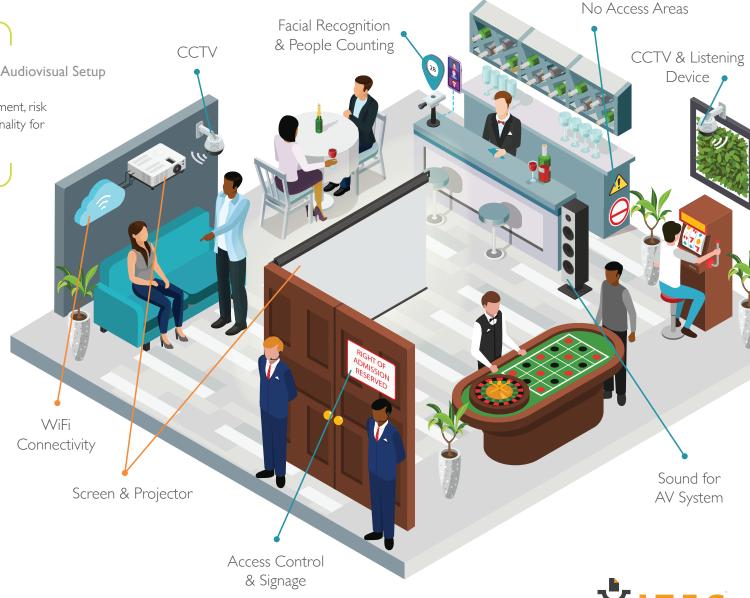

## RESTAURANT, AUDIOVISUAL & CASINO

Public leisure areas require discreet crowd management, risk & access control and connected multimedia functionality for entertainment and communication.

A well-planned and integrated technology solution makes it easy for restaurants, casinos, and entertainment venues to implement crowd control using facial recognition and people counting. It also helps mitigate risk by enabling listening-enabled CCTV, and manage access through warning signage.

A seamlessly integrated audiovisual system, consisting of screens, monitors, projectors, and audio equipment is unobtrusive while being a powerful marketing and communications tool.

- Unified Communications
- Document Management
- Security & Business Intelligence