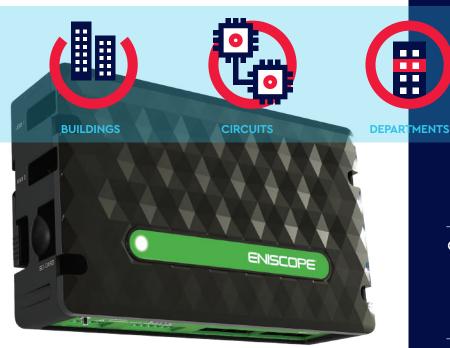

#### **Customer Comments**

"We've had the Eniscope for about a month and I've been able to save 43% of energy costs"

> CHIEF ENGINEER BETHUNE UNIVERSITY USA

The hardware element of an Eniscope System starts with Advanced Metering to accurately capture your critical energy data... whether at building, department, circuit or equipment level. This information is collected in realtime by the Data Gathering component of the system and delivered locally and over the web via a stunning range of real-time energy displays.

#### ACCURATE

Class 0.2 metering can monitor up to 8 three-phase channels per unit

EQUIPMENT

#### ITEMIZE

View consumption by building, department, circuit or machine