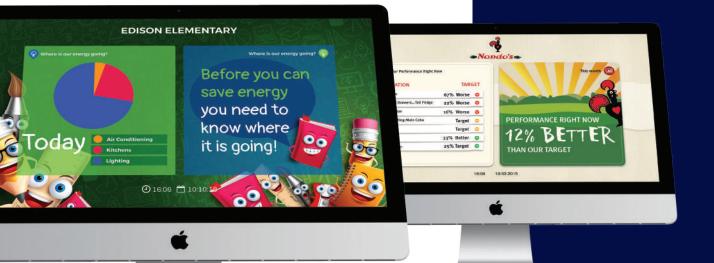

# 📀 Public Display

#### **Customer Comments**

"We are now convinced that Eniscope is an effective tool which can be used in controlling wasted energy"

C. SPENCER CHIEF ENGINEER, HOLIDAY INN CARIBBEAN

An Eniscope System can also power a range of stunning Real-time Energy Displays. These displays can be strategically positioned around your building to create awareness among the occupants as to how energy is being used and provide the incentive to change their behaviour because the benefits can be seen in real-time.

Displays can include features like league tables, which promote competition between staff members or between sites in a multi-site estate.

#### Eniscope at Nando's

Nando's have rolled Eniscope out across every one of their restaurants in India, with a view to changing the wasteful behaviour of their staff. Using no further energy saving technologies, but a strong program of awareness and incentives – they are saving on average 21.20% per store. Rising to 38.7% in the best store! That's the power of staff engagement.