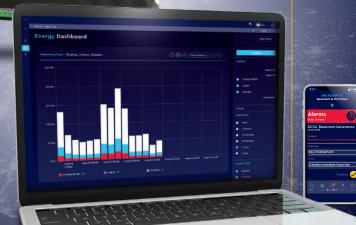

## Real-Time Monitoring

### STAGE 2 >

How can you be sure which strategies are working best?

Working out where you've wasted energy from a monthly bill is impossible! Eniscope's real-time data puts a stop to energy waste immediately.

Eniscope's real-time data does what your utility bill can't - it shows you exactly where your energy is going, second-by-second. Make a change and the results are immediately obvious. That means you can test new strategies and new retrofit energy saving equipment and know immediately whether they're having an impact.

#### **POWER TRENDS**

Real-time graphing reveals your pattern of consumption