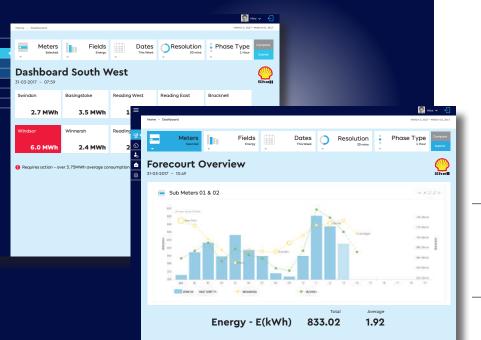

## Energy Analytics

Eniscope Analytics is a web-based, energy diagnostics tool that gives you rich insights into your 'historical' energy consumption and the health of your power supply. Intelligent, flexible & easy to use... making energy information highly accessible and simple to understand.

Using your favorite web browser, you can do a detailed energy analysis on any equipment, in any building, in any country, at any time... and all from the comfort of your PC or mobile device.

#### COMPARE

See numerous meters on the same performance chart

#### ITEMIZE

View consumption by building, department, circuit or machine

#### **PLAN**

Cost tracking in any currency with spending forecasts

#### REPORTS

Daily email reports show improvements and expose weaknesses