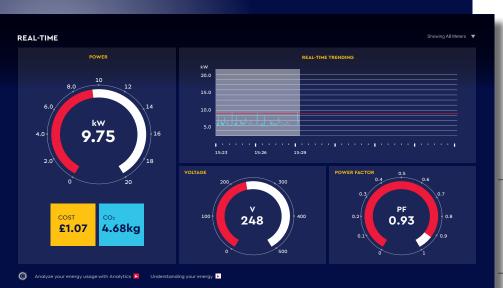

## Real-Time Monitoring

Eniscope's real-time data does what your utility bill can't - it shows you exactly where your energy is going, second-by-second. Make a change and the results are immediately obvious. That means you can test new strategies and new retrofit energy saving equipment and know immediately whether they're having an impact.

#### **POWER TRENDS**

Real-time graphing reveals your pattern of consumption

#### PREVENTION

Monitor power quality to avoid maintenance & safety issues