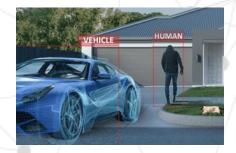

### WizSense

WizSense is a series of wide range AI products and solutions that adopt independent AI chip and deep learning algorithm. It can recognise human and vehicle in an image with high accuracy, enabling users to focus on real targets.