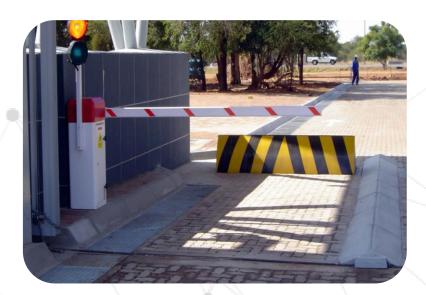

# SCORPION™ HIGH SECURITY RAPID SPIKE BARRIER

The ScorpionTM High Security Rapid Spike Barrier has a control panel that allows two barriers to interlock, creating a trap barrier. The spikes stay up even when the boom arm is forced open and it can be used for reversible lanes. A optional extra is a high-security lock with a tamper proof door.