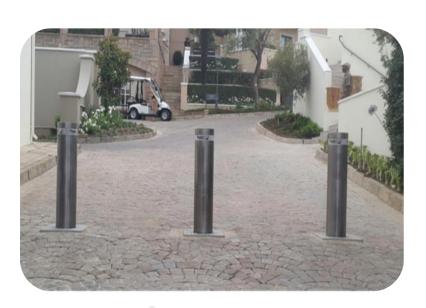

### WARRIOR ROAD BLOCKER

The Hydraulic Bollard can be used to control vehicles in either one way or two-way configurations and is specifically designed to interface with our extensive range of access control security systems, remote manned operation or open/close vehicle loop detectors.