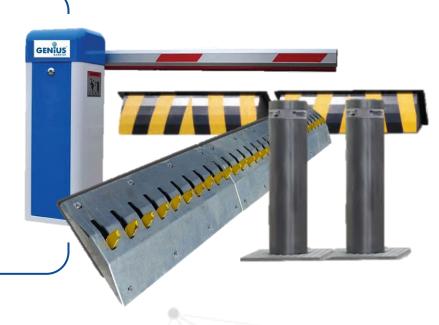

# SCORPION™ HIGH SECURITY RAPID SPIKE BARRIER

The ScorpionTM High Security Rapid Spike Barrier has a control panel that allows two barriers to interlock, creating a trap barrier. The spikes stay up even when the boom arm is forced open and it can be used for reversible lanes. A optional extra is a high-security lock with a tamper proof door.

#### WARRIOR HYDRAULIC BOLLARDS

Boomgate Systems WarriorTM Road Blockers have been installed at key national points and comprise of single or three-phase hydraulic pump with a single acting hydraulic cylinder. They have ultra heavy-duty industrial bearings for the pivot mechanism with a hand pump to manually raise the lever.

### WARRIOR ROAD BLOCKER

The Hydraulic Bollard can be used to control vehicles in either one way or two-way configurations and is specifically designed to interface with our extensive range of access control security systems, remote manned operation or open/close vehicle loop detectors.