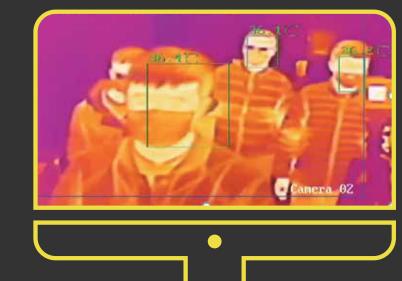

# + Laptop

Accuracy: ±0.3° C

+ iVMS-4200

**Fever-Screening Thermal Cameras** Temperature measurement range: 30-45°C

# 384\*288 thermal resolution

**DS-2TD2636B/P** 

Working temperature: 10-35°C

15 mm thermal lens

6 mm optical lens

160\*120 thermal resolution 3 / 6 mm thermal lens (Recommended camera-target distance: 0.8-1.5 m / 1.5-3.0 m)

(Recommended camera-target distance: 4.5-9 m)

4 / 6 mm optical lens

**DS-2TD1217B/PA** Al Detection 160\*120 thermal resolution

3 / 6 mm thermal lens (Recommended camera-target distance: 0.8-1.5 m / 1.5-3.0 m)