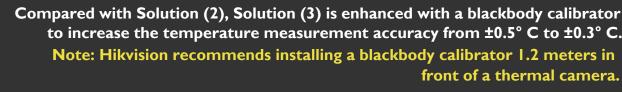

#### + iVMS-4200 + Laptop

+ Tripod/Bracket

- Accuracy: ±0.5°

Turret/Bullet Camera + Blackbody Calibrator + Tripod/Bracket

# + Laptop

Accuracy: ±0.3° C

+ iVMS-4200

**Fever-Screening Thermal Cameras** Temperature measurement range: 30-45°C