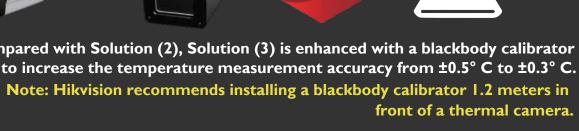

#### + iVMS-4200 + Laptop

+ Tripod/Bracket

- Accuracy: ±0.5°

Turret/Bullet Camera + Blackbody Calibrator + Tripod/Bracket

# + Laptop

Accuracy: ±0.3° C

+ iVMS-4200

**Fever-Screening Thermal Cameras** Temperature measurement range: 30-45°C